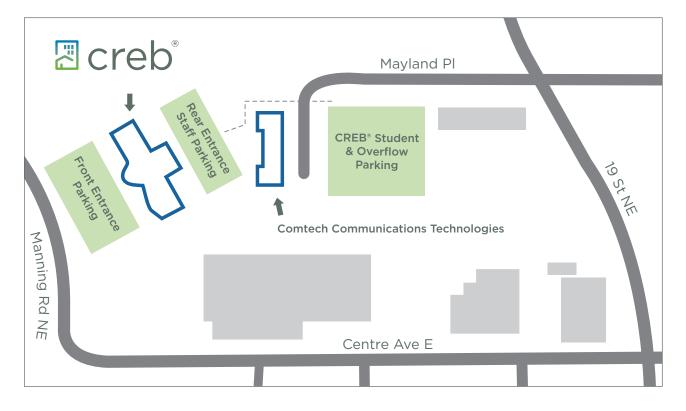

## **CREB® STUDENT & OVERFLOW PARKING MAP**

Directions from CREB® to student and overflow parking area:

- 1. Depart CREB<sup>®</sup> Turn **LEFT**
- 2. Turn **LEFT** onto Centre Ave NE
- 3. Turn LEFT onto 19 St NE
- 4. Turn LEFT onto Mayland Place NE
- 5. Pass Enmax building, arrive at the Comtech Communication Technologies building

## **Comtech Communication Technologies**

233 Mayland Place NE

Please take the stairs at the back of the **Comtech Communication Technologies** building to the upper parking lot of CREB<sup>®</sup>. You may access the building through the North back door entrance. We appreciate your cooperation.