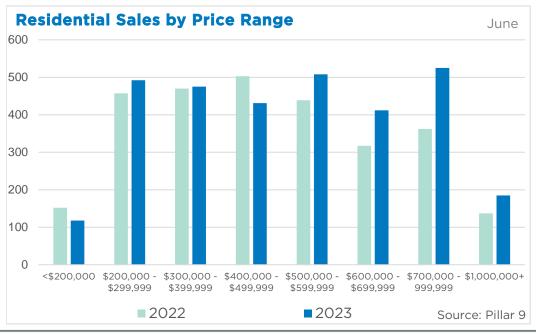

| June 2023                                                                                            | Sales                                        | New Listings                                        | Sales to New<br>Listings Ratio         | Inventory                            | Months of<br>Supply                                  | Benchmark<br>Price                                                        | Average Price                                                             | Median Price                                                              |
|------------------------------------------------------------------------------------------------------|----------------------------------------------|-----------------------------------------------------|----------------------------------------|--------------------------------------|------------------------------------------------------|---------------------------------------------------------------------------|---------------------------------------------------------------------------|---------------------------------------------------------------------------|
| City of Calgary                                                                                      | 3,146                                        | 3,939                                               | 80%                                    | 3,458                                | 1.10                                                 | 564,700                                                                   | 552,273                                                                   | 510,000                                                                   |
| Airdrie                                                                                              | 221                                          | 245                                                 | 90%                                    | 191                                  | 0.86                                                 | 511,100                                                                   | 505,057                                                                   | 515,000                                                                   |
| Chestermere                                                                                          | 59                                           | 89                                                  | 66%                                    | 96                                   | 1.63                                                 | 668,300                                                                   | 632,984                                                                   | 611,600                                                                   |
| Rocky View Region                                                                                    | 203                                          | 255                                                 | 80%                                    | 427                                  | 2.10                                                 | 616,900                                                                   | 839,551                                                                   | 686,000                                                                   |
| Foothills Region                                                                                     | 174                                          | 196                                                 | 89%                                    | 253                                  | 1.45                                                 | 589,100                                                                   | 662,578                                                                   | 594,000                                                                   |
| Mountain View Region                                                                                 | 72                                           | 96                                                  | 75%                                    | 160                                  | 2.22                                                 | 422,200                                                                   | 454,451                                                                   | 434,750                                                                   |
| Kneehill Region                                                                                      | 22                                           | 27                                                  | 81%                                    | 52                                   | 2.36                                                 | 235,500                                                                   | 267,932                                                                   | 261,000                                                                   |
| Wheatland Region                                                                                     | 49                                           | 63                                                  | 78%                                    | 93                                   | 1.90                                                 | 430,200                                                                   | 440,240                                                                   | 435,000                                                                   |
| Willow Creek Region                                                                                  | 18                                           | 28                                                  | 64%                                    | 65                                   | 3.61                                                 | 297,400                                                                   | 408,131                                                                   | 402,500                                                                   |
| Vulcan Region                                                                                        | 16                                           | 19                                                  | 84%                                    | 51                                   | 3.19                                                 | 315,400                                                                   | 353,731                                                                   | 332,500                                                                   |
| Bighorn Region                                                                                       | 48                                           | 74                                                  | 65%                                    | 146                                  | 3.04                                                 | 920,300                                                                   | 1,065,345                                                                 | 831,610                                                                   |
| YEAR-TO-DATE 2023                                                                                    | Sales                                        | New Listings                                        | Sales to New<br>Listings Ratio         | Inventory                            | Months of<br>Supply                                  | Benchmark<br>Price                                                        | Average Price                                                             | Median Price                                                              |
| City of Calgary                                                                                      | 14,315                                       | 18,274                                              | 78%                                    | 3,055                                | 1.28                                                 | 543,433                                                                   | 539,668                                                                   | 495,000                                                                   |
|                                                                                                      | 11,010                                       | .0,2                                                |                                        | 3,033                                | 1.20                                                 | 343,433                                                                   | 559,000                                                                   | 100,000                                                                   |
| Airdrie                                                                                              | 953                                          | 1,170                                               | 81%                                    | 181                                  | 1.14                                                 | 493,367                                                                   | 487,272                                                                   | 480,000                                                                   |
| Airdrie<br>Chestermere                                                                               | •                                            | ,                                                   |                                        | ,                                    |                                                      |                                                                           |                                                                           | ,                                                                         |
|                                                                                                      | 953                                          | 1,170                                               | 81%                                    | 181                                  | 1.14                                                 | 493,367                                                                   | 487,272                                                                   | 480,000                                                                   |
| Chestermere                                                                                          | 953<br>275                                   | 1,170<br>400                                        | 81%<br>69%                             | 181                                  | 1.14                                                 | 493,367<br>644,617                                                        | 487,272<br>617,239                                                        | 480,000<br>610,000                                                        |
| Chestermere<br>Rocky View Region                                                                     | 953<br>275<br>913                            | 1,170<br>400<br>1,348                               | 81%<br>69%<br>68%                      | 181<br>94<br>389                     | 1.14<br>2.04<br>2.55                                 | 493,367<br>644,617<br>596,467                                             | 487,272<br>617,239<br>754,859                                             | 480,000<br>610,000<br>601,500                                             |
| Chestermere Rocky View Region Foothills Region                                                       | 953<br>275<br>913<br>758                     | 1,170<br>400<br>1,348<br>1,002                      | 81%<br>69%<br>68%<br>76%               | 181<br>94<br>389<br>221              | 1.14<br>2.04<br>2.55<br>1.75                         | 493,367<br>644,617<br>596,467<br>565,617                                  | 487,272<br>617,239<br>754,859<br>652,905                                  | 480,000<br>610,000<br>601,500<br>575,000                                  |
| Chestermere Rocky View Region Foothills Region Mountain View Region                                  | 953<br>275<br>913<br>758<br>309              | 1,170<br>400<br>1,348<br>1,002<br>429               | 81%<br>69%<br>68%<br>76%<br>72%        | 181<br>94<br>389<br>221<br>133       | 1.14<br>2.04<br>2.55<br>1.75<br>2.58                 | 493,367<br>644,617<br>596,467<br>565,617<br>407,017                       | 487,272<br>617,239<br>754,859<br>652,905<br>427,406                       | 480,000<br>610,000<br>601,500<br>575,000<br>388,000                       |
| Chestermere Rocky View Region Foothills Region Mountain View Region Kneehill Region                  | 953<br>275<br>913<br>758<br>309<br>81        | 1,170<br>400<br>1,348<br>1,002<br>429<br>112        | 81%<br>69%<br>68%<br>76%<br>72%        | 181<br>94<br>389<br>221<br>133<br>44 | 1.14<br>2.04<br>2.55<br>1.75<br>2.58<br>3.25         | 493,367<br>644,617<br>596,467<br>565,617<br>407,017<br>227,617            | 487,272<br>617,239<br>754,859<br>652,905<br>427,406<br>280,031            | 480,000<br>610,000<br>601,500<br>575,000<br>388,000<br>235,000            |
| Chestermere Rocky View Region Foothills Region Mountain View Region Kneehill Region Wheatland Region | 953<br>275<br>913<br>758<br>309<br>81<br>214 | 1,170<br>400<br>1,348<br>1,002<br>429<br>112<br>306 | 81%<br>69%<br>68%<br>76%<br>72%<br>72% | 181<br>94<br>389<br>221<br>133<br>44 | 1.14<br>2.04<br>2.55<br>1.75<br>2.58<br>3.25<br>2.28 | 493,367<br>644,617<br>596,467<br>565,617<br>407,017<br>227,617<br>414,000 | 487,272<br>617,239<br>754,859<br>652,905<br>427,406<br>280,031<br>432,485 | 480,000<br>610,000<br>601,500<br>575,000<br>388,000<br>235,000<br>420,250 |