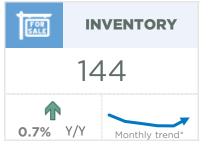

| 480,000<br>610,000<br>601,500<br>575,000<br>388,000<br>235,000            |
| Chestermere Rocky View Region Foothills Region Mountain View Region Kneehill Region Wheatland Region | 953<br>275<br>913<br>758<br>309<br>81<br>214 | 1,170<br>400<br>1,348<br>1,002<br>429<br>112<br>306 | 81%<br>69%<br>68%<br>76%<br>72%<br>72% | 181<br>94<br>389<br>221<br>133<br>44 | 1.14<br>2.04<br>2.55<br>1.75<br>2.58<br>3.25<br>2.28 | 493,367<br>644,617<br>596,467<br>565,617<br>407,017<br>227,617<br>414,000 | 487,272<br>617,239<br>754,859<br>652,905<br>427,406<br>280,031<br>432,485 | 480,000<br>610,000<br>601,500<br>575,000<br>388,000<br>235,000<br>420,250 |



Jun. 23

## DETACHED BENCHMARK PRICE COMPARISON





June 2023 Calgary

















# **Airdrie**



















# Cochrane



















# Chestermere

















# **Okotoks**

















# **High River**

















# **Strathmore**

















### **Canmore**