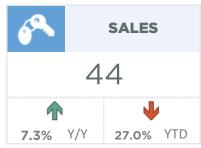

#### **Okotoks**

With 87 sales and 84 new listings, the sales to new listings ratio once again pushed above 100 per cent. This caused further inventory declines, and the months of supply dropped to 0.7 months, the lowest level ever reported for June.