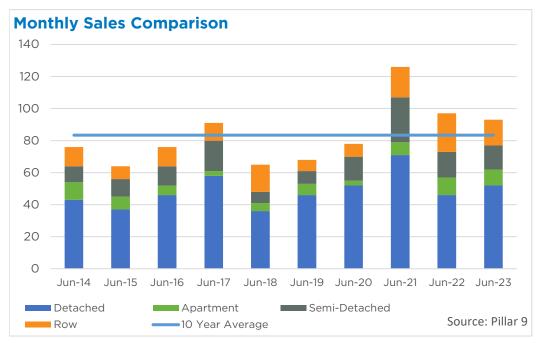

#### **Cochrane**

Sales activity in June eased, contributing to the year-to-date decline of 30 per cent. While the decline seems significant, levels are still far higher than any sales level reported before the pandemic. Like other areas, Cochrane is struggling with low inventory levels as significant declines in new listings limit consumers' choices.