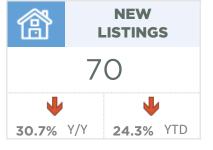

Region Wheatland Region | 953<br>275<br>913<br>758<br>309<br>81<br>214 | 1,170<br>400<br>1,348<br>1,002<br>429<br>112<br>306 | 81%<br>69%<br>68%<br>76%<br>72%<br>72% | 181<br>94<br>389<br>221<br>133<br>44 | 1.14<br>2.04<br>2.55<br>1.75<br>2.58<br>3.25<br>2.28 | 493,367<br>644,617<br>596,467<br>565,617<br>407,017<br>227,617<br>414,000 | 487,272<br>617,239<br>754,859<br>652,905<br>427,406<br>280,031<br>432,485 | 480,000<br>610,000<br>601,500<br>575,000<br>388,000<br>235,000<br>420,250 |



Jun. 23

## DETACHED BENCHMARK PRICE COMPARISON





June 2023 Calgary

















# **Airdrie**



















# Cochrane



















# Chestermere

















# **Okotoks**

















# **High River**

















# **Strathmore**

















### **Canmore**