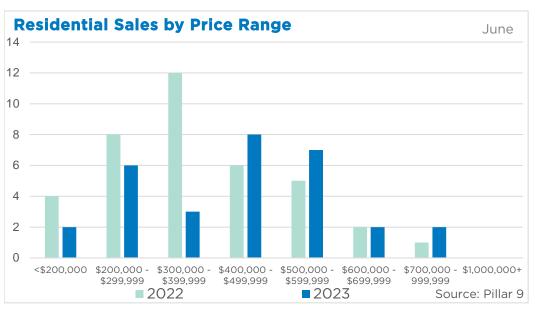

re Rocky View Region Foothills Region Mountain View Region Kneehill Region Wheatland Region | 953<br>275<br>913<br>758<br>309<br>81<br>214 | 1,170<br>400<br>1,348<br>1,002<br>429<br>112<br>306 | 81%<br>69%<br>68%<br>76%<br>72%<br>72% | 181<br>94<br>389<br>221<br>133<br>44 | 1.14<br>2.04<br>2.55<br>1.75<br>2.58<br>3.25<br>2.28 | 493,367<br>644,617<br>596,467<br>565,617<br>407,017<br>227,617<br>414,000 | 487,272<br>617,239<br>754,859<br>652,905<br>427,406<br>280,031<br>432,485 | 480,000<br>610,000<br>601,500<br>575,000<br>388,000<br>235,000<br>420,250 |



Jun. 23

## DETACHED BENCHMARK PRICE COMPARISON





June 2023 Calgary

















# **Airdrie**



















# Cochrane



















# Chestermere

















# **Okotoks**

















# **High River**

















# **Strathmore**

















### **Canmore**