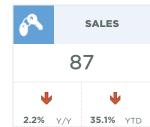

#### **Okotoks**

With 87 sales and 84 new listings, the sales to new listings ratio once again pushed above 100 per cent. This caused further inventory declines, and the months of supply dropped to 0.7 months, the lowest level ever reported for June.