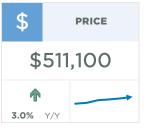

As market conditions continue favouring the seller, Airdrie reports further gains in home prices. As of June, the unadjusted benchmark price reached \$511,100, representing a new record high for the city. Prices have risen across all property types, with the largest gains occurring in the row and apartment condominium sectors.