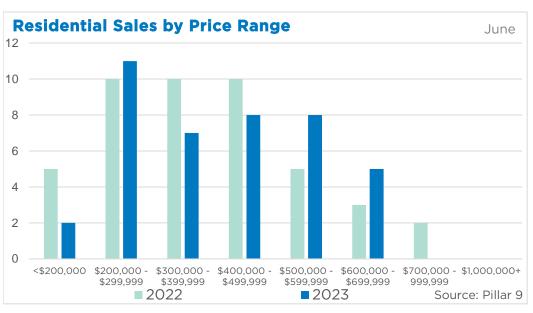

ion Mountain View Region Kneehill Region Wheatland Region | 953<br>275<br>913<br>758<br>309<br>81<br>214 | 1,170<br>400<br>1,348<br>1,002<br>429<br>112<br>306 | 81%<br>69%<br>68%<br>76%<br>72%<br>72% | 181<br>94<br>389<br>221<br>133<br>44 | 1.14<br>2.04<br>2.55<br>1.75<br>2.58<br>3.25<br>2.28 | 493,367<br>644,617<br>596,467<br>565,617<br>407,017<br>227,617<br>414,000 | 487,272<br>617,239<br>754,859<br>652,905<br>427,406<br>280,031<br>432,485 | 480,000<br>610,000<br>601,500<br>575,000<br>388,000<br>235,000<br>420,250 |



Jun. 23

## DETACHED BENCHMARK PRICE COMPARISON





June 2023 Calgary

















# **Airdrie**



















# Cochrane



















# Chestermere

















# **Okotoks**

















# **High River**

















# **Strathmore**

















### **Canmore**