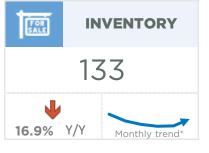

ion Wheatland Region | 953<br>275<br>913<br>758<br>309<br>81<br>214 | 1,170<br>400<br>1,348<br>1,002<br>429<br>112<br>306 | 81%<br>69%<br>68%<br>76%<br>72%<br>72% | 181<br>94<br>389<br>221<br>133<br>44 | 1.14<br>2.04<br>2.55<br>1.75<br>2.58<br>3.25<br>2.28 | 493,367<br>644,617<br>596,467<br>565,617<br>407,017<br>227,617<br>414,000 | 487,272<br>617,239<br>754,859<br>652,905<br>427,406<br>280,031<br>432,485 | 480,000<br>610,000<br>601,500<br>575,000<br>388,000<br>235,000<br>420,250 |



Jun. 23

## DETACHED BENCHMARK PRICE COMPARISON





June 2023 Calgary

















# **Airdrie**



















# Cochrane



















# Chestermere

















# **Okotoks**

















# **High River**

















# **Strathmore**

















### **Canmore**