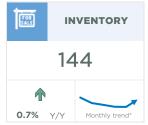

#### **Cochrane**

Sales activity in June eased, contributing to the year-to-date decline of 30 per cent. While the decline seems significant, levels are still far higher than any sales level reported before the pandemic. Like other areas, Cochrane is struggling with low inventory levels as significant declines in new listings limit consumers' choices.