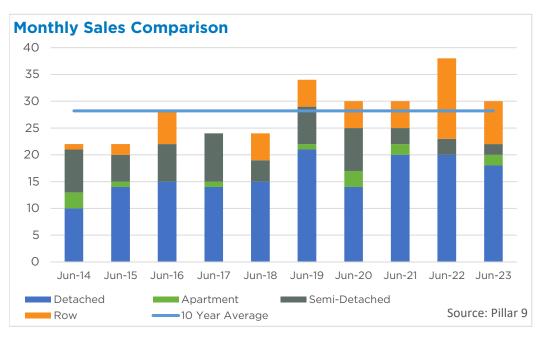

hestermere Rocky View Region Foothills Region Mountain View Region Kneehill Region Wheatland Region | 953<br>275<br>913<br>758<br>309<br>81<br>214 | 1,170<br>400<br>1,348<br>1,002<br>429<br>112<br>306 | 81%<br>69%<br>68%<br>76%<br>72%<br>72% | 181<br>94<br>389<br>221<br>133<br>44 | 1.14<br>2.04<br>2.55<br>1.75<br>2.58<br>3.25<br>2.28 | 493,367<br>644,617<br>596,467<br>565,617<br>407,017<br>227,617<br>414,000 | 487,272<br>617,239<br>754,859<br>652,905<br>427,406<br>280,031<br>432,485 | 480,000<br>610,000<br>601,500<br>575,000<br>388,000<br>235,000<br>420,250 |



Jun. 23

## DETACHED BENCHMARK PRICE COMPARISON





June 2023 Calgary

















# **Airdrie**



















# Cochrane



















# Chestermere

















# **Okotoks**

















# **High River**

















# **Strathmore**

















### **Canmore**