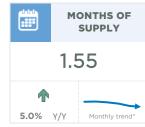

#### **Okotoks**

With 87 sales and 84 new listings, the sales to new listings ratio once again pushed above 100 per cent. This caused further inventory declines, and the months of supply dropped to 0.7 months, the lowest level ever reported for June.