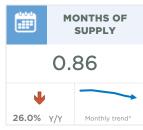

#### **Airdrie**

A pullback in new listings contributed to slower sales activity this month. With 245 new listings and 221 sales, the sales-to-new listings ratio remained elevated at 90 per cent. This also prevented any significant shift in the inventory situation, keeping the months of supply below one month.