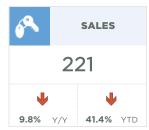

#### **Airdrie**

A pullback in new listings contributed to slower sales activity this month. With 245 new listings and 221 sales, the sales-to-new listings ratio remained elevated at 90 per cent. This also prevented any significant shift in the inventory situation, keeping the months of supply below one month.