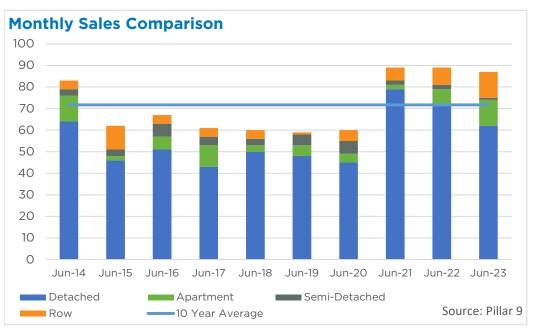

#### **Okotoks**

With 87 sales and 84 new listings, the sales to new listings ratio once again pushed above 100 per cent. This caused further inventory declines, and the months of supply dropped to 0.7 months, the lowest level ever reported for June.