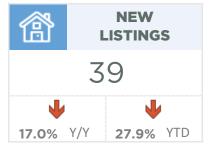

mere Rocky View Region Foothills Region Mountain View Region Kneehill Region Wheatland Region | 953<br>275<br>913<br>758<br>309<br>81<br>214 | 1,170<br>400<br>1,348<br>1,002<br>429<br>112<br>306 | 81%<br>69%<br>68%<br>76%<br>72%<br>72% | 181<br>94<br>389<br>221<br>133<br>44 | 1.14<br>2.04<br>2.55<br>1.75<br>2.58<br>3.25<br>2.28 | 493,367<br>644,617<br>596,467<br>565,617<br>407,017<br>227,617<br>414,000 | 487,272<br>617,239<br>754,859<br>652,905<br>427,406<br>280,031<br>432,485 | 480,000<br>610,000<br>601,500<br>575,000<br>388,000<br>235,000<br>420,250 |



Jun. 23

## DETACHED BENCHMARK PRICE COMPARISON





June 2023 Calgary

















# **Airdrie**



















# Cochrane



















# Chestermere

















# **Okotoks**

















# **High River**

















# **Strathmore**

















### **Canmore**