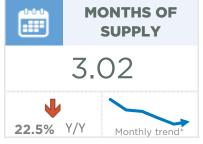

#### **Okotoks**

With 87 sales and 84 new listings, the sales to new listings ratio once again pushed above 100 per cent. This caused further inventory declines, and the months of supply dropped to 0.7 months, the lowest level ever reported for June.

The persistently tight conditions caused prices to rise again in June. The unadjusted benchmark price reached a record high of \$585,300, reflecting a two per gain over last month and six per cent higher than last year.