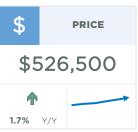

Persistently tight market conditions have contributed to further gains in home prices. As of June, the unadjusted benchmark price reached \$526,500, nearly two per cent higher than last month's and last year's levels. This also reflects a new record high price for the town.