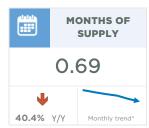

#### **Airdrie**

A pullback in new listings contributed to slower sales activity this month. With 245 new listings and 221 sales, the sales-to-new listings ratio remained elevated at 90 per cent. This also prevented any significant shift in the inventory situation, keeping the months of supply below one month.