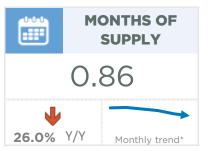

#### **Airdrie**

A pullback in new listings contributed to slower sales activity this month. With 245 new listings and 221 sales, the sales-to-new listings ratio remained elevated at 90 per cent. This also prevented any significant shift in the inventory situation, keeping the months of supply below one month.

#### **Okotoks**

With 87 sales and 84 new listings, the sales to new listings ratio once again pushed above 100 per cent. This caused further inventory declines, and the months of supply dropped to 0.7 months, the lowest level ever reported for June.

| June 2023                                                                                            | Sales                                        | New Listings                                        | Sales to New<br>Listings Ratio         | Inventory                            | Months of<br>Supply                                  | Benchmark<br>Price                                                        | Average Price                                                             | Median Price                                                              |
|------------------------------------------------------------------------------------------------------|----------------------------------------------|-----------------------------------------------------|----------------------------------------|--------------------------------------|------------------------------------------------------|---------------------------------------------------------------------------|---------------------------------------------------------------------------|---------------------------------------------------------------------------|
| City of Calgary                                                                                      | 3,146                                        | 3,939                                               | 80%                                    | 3,458                                | 1.10                                                 | 564,700                                                                   | 552,273                                                                   | 510,000                                                                   |
| Airdrie                                                                                              | 221                                          | 245                                                 | 90%                                    | 191                                  | 0.86                                                 | 511,100                                                                   | 505,057                                                                   | 515,000                                                                   |
| Chestermere                                                                                          | 59                                           | 89                                                  | 66%                                    | 96                                   | 1.63                                                 | 668,300                                                                   | 632,984                                                                   | 611,600                                                                   |
| Rocky View Region                                                                                    | 203                                          | 255                                                 | 80%                                    | 427                                  | 2.10                                                 | 616,900                                                                   | 839,551                                                                   | 686,000                                                                   |
| Foothills Region                                                                                     | 174                                          | 196                                                 | 89%                                    | 253                                  | 1.45                                                 | 589,100                                                                   | 662,578                                                                   | 594,000                                                                   |
| Mountain View Region                                                                                 | 72                                           | 96                                                  | 75%                                    | 160                                  | 2.22                                                 | 422,200                                                                   | 454,451                                                                   | 434,750                                                                   |
| Kneehill Region                                                                                      | 22                                           | 27                                                  | 81%                                    | 52                                   | 2.36                                                 | 235,500                                                                   | 267,932                                                                   | 261,000                                                                   |
| Wheatland Region                                                                                     | 49                                           | 63                                                  | 78%                                    | 93                                   | 1.90                                                 | 430,200                                                                   | 440,240                                                                   | 435,000                                                                   |
| Willow Creek Region                                                                                  | 18                                           | 28                                                  | 64%                                    | 65                                   | 3.61                                                 | 297,400                                                                   | 408,131                                                                   | 402,500                                                                   |
| Vulcan Region                                                                                        | 16                                           | 19                                                  | 84%                                    | 51                                   | 3.19                                                 | 315,400                                                                   | 353,731                                                                   | 332,500                                                                   |
| Bighorn Region                                                                                       | 48                                           | 74                                                  | 65%                                    | 146                                  | 3.04                                                 | 920,300                                                                   | 1,065,345                                                                 | 831,610                                                                   |
| YEAR-TO-DATE 2023                                                                                    | Sales                                        | New Listings                                        | Sales to New<br>Listings Ratio         | Inventory                            | Months of<br>Supply                                  | Benchmark<br>Price                                                        | Average Price                                                             | Median Price                                                              |
| City of Calgary                                                                                      | 14,315                                       | 18,274                                              | 78%                                    | 3,055                                | 1.28                                                 | 543,433                                                                   | 539,668                                                                   | 495,000                                                                   |
|                                                                                                      | 11,010                                       | .0,2                                                |                                        | 3,033                                | 1.20                                                 | 343,433                                                                   | 559,000                                                                   | 100,000                                                                   |
| Airdrie                                                                                              | 953                                          | 1,170                                               | 81%                                    | 181                                  | 1.14                                                 | 493,367                                                                   | 487,272                                                                   | 480,000                                                                   |
| Airdrie<br>Chestermere                                                                               | •                                            | ,                                                   |                                        | ,                                    |                                                      |                                                                           |                                                                           | ,                                                                         |
|                                                                                                      | 953                                          | 1,170                                               | 81%                                    | 181                                  | 1.14                                                 | 493,367                                                                   | 487,272                                                                   | 480,000                                                                   |
| Chestermere                                                                                          | 953<br>275                                   | 1,170<br>400                                        | 81%<br>69%                             | 181                                  | 1.14                                                 | 493,367<br>644,617                                                        | 487,272<br>617,239                                                        | 480,000<br>610,000                                                        |
| Chestermere<br>Rocky View Region                                                                     | 953<br>275<br>913                            | 1,170<br>400<br>1,348                               | 81%<br>69%<br>68%                      | 181<br>94<br>389                     | 1.14<br>2.04<br>2.55                                 | 493,367<br>644,617<br>596,467                                             | 487,272<br>617,239<br>754,859                                             | 480,000<br>610,000<br>601,500                                             |
| Chestermere Rocky View Region Foothills Region                                                       | 953<br>275<br>913<br>758                     | 1,170<br>400<br>1,348<br>1,002                      | 81%<br>69%<br>68%<br>76%               | 181<br>94<br>389<br>221              | 1.14<br>2.04<br>2.55<br>1.75                         | 493,367<br>644,617<br>596,467<br>565,617                                  | 487,272<br>617,239<br>754,859<br>652,905                                  | 480,000<br>610,000<br>601,500<br>575,000                                  |
| Chestermere Rocky View Region Foothills Region Mountain View Region                                  | 953<br>275<br>913<br>758<br>309              | 1,170<br>400<br>1,348<br>1,002<br>429               | 81%<br>69%<br>68%<br>76%<br>72%        | 181<br>94<br>389<br>221<br>133       | 1.14<br>2.04<br>2.55<br>1.75<br>2.58                 | 493,367<br>644,617<br>596,467<br>565,617<br>407,017                       | 487,272<br>617,239<br>754,859<br>652,905<br>427,406                       | 480,000<br>610,000<br>601,500<br>575,000<br>388,000                       |
| Chestermere Rocky View Region Foothills Region Mountain View Region Kneehill Region                  | 953<br>275<br>913<br>758<br>309<br>81        | 1,170<br>400<br>1,348<br>1,002<br>429<br>112        | 81%<br>69%<br>68%<br>76%<br>72%        | 181<br>94<br>389<br>221<br>133<br>44 | 1.14<br>2.04<br>2.55<br>1.75<br>2.58<br>3.25         | 493,367<br>644,617<br>596,467<br>565,617<br>407,017<br>227,617            | 487,272<br>617,239<br>754,859<br>652,905<br>427,406<br>280,031            | 480,000<br>610,000<br>601,500<br>575,000<br>388,000<br>235,000            |
| Chestermere Rocky View Region Foothills Region Mountain View Region Kneehill Region Wheatland Region | 953<br>275<br>913<br>758<br>309<br>81<br>214 | 1,170<br>400<br>1,348<br>1,002<br>429<br>112<br>306 | 81%<br>69%<br>68%<br>76%<br>72%<br>72% | 181<br>94<br>389<br>221<br>133<br>44 | 1.14<br>2.04<br>2.55<br>1.75<br>2.58<br>3.25<br>2.28 | 493,367<br>644,617<br>596,467<br>565,617<br>407,017<br>227,617<br>414,000 | 487,272<br>617,239<br>754,859<br>652,905<br>427,406<br>280,031<br>432,485 | 480,000<br>610,000<br>601,500<br>575,000<br>388,000<br>235,000<br>420,250 |