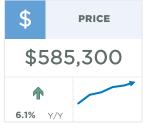

The persistently tight conditions caused prices to rise again in June. The unadjusted benchmark price reached a record high of \$585,300, reflecting a two per gain over last month and six per cent higher than last year.