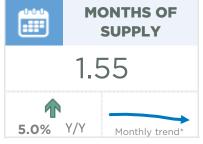

| 480,000<br>610,000<br>601,500<br>575,000<br>388,000<br>235,000            |
| Chestermere Rocky View Region Foothills Region Mountain View Region Kneehill Region Wheatland Region | 953<br>275<br>913<br>758<br>309<br>81<br>214 | 1,170<br>400<br>1,348<br>1,002<br>429<br>112<br>306 | 81%<br>69%<br>68%<br>76%<br>72%<br>72% | 181<br>94<br>389<br>221<br>133<br>44 | 1.14<br>2.04<br>2.55<br>1.75<br>2.58<br>3.25<br>2.28 | 493,367<br>644,617<br>596,467<br>565,617<br>407,017<br>227,617<br>414,000 | 487,272<br>617,239<br>754,859<br>652,905<br>427,406<br>280,031<br>432,485 | 480,000<br>610,000<br>601,500<br>575,000<br>388,000<br>235,000<br>420,250 |



Jun. 23

## DETACHED BENCHMARK PRICE COMPARISON





June 2023 Calgary

















# **Airdrie**



















# Cochrane



















# Chestermere

















# **Okotoks**

















# **High River**

















# **Strathmore**

















### **Canmore**