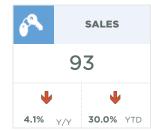

#### **Cochrane**

Sales activity in June eased, contributing to the year-to-date decline of 30 per cent. While the decline seems significant, levels are still far higher than any sales level reported before the pandemic. Like other areas, Cochrane is struggling with low inventory levels as significant declines in new listings limit consumers' choices.