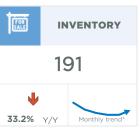

#### **Airdrie**

A pullback in new listings contributed to slower sales activity this month. With 245 new listings and 221 sales, the sales-to-new listings ratio remained elevated at 90 per cent. This also prevented any significant shift in the inventory situation, keeping the months of supply below one month.