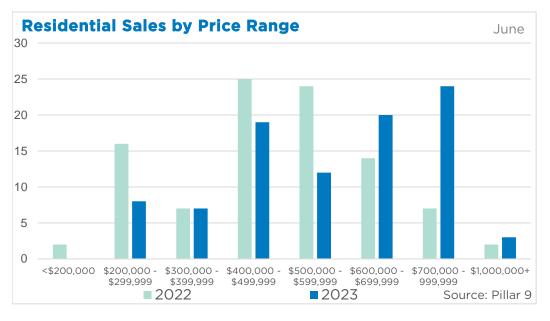

| 480,000<br>610,000<br>601,500<br>575,000<br>388,000<br>235,000            |
| Chestermere Rocky View Region Foothills Region Mountain View Region Kneehill Region Wheatland Region | 953<br>275<br>913<br>758<br>309<br>81<br>214 | 1,170<br>400<br>1,348<br>1,002<br>429<br>112<br>306 | 81%<br>69%<br>68%<br>76%<br>72%<br>72% | 181<br>94<br>389<br>221<br>133<br>44 | 1.14<br>2.04<br>2.55<br>1.75<br>2.58<br>3.25<br>2.28 | 493,367<br>644,617<br>596,467<br>565,617<br>407,017<br>227,617<br>414,000 | 487,272<br>617,239<br>754,859<br>652,905<br>427,406<br>280,031<br>432,485 | 480,000<br>610,000<br>601,500<br>575,000<br>388,000<br>235,000<br>420,250 |



Jun. 23

## DETACHED BENCHMARK PRICE COMPARISON





June 2023 Calgary

















# **Airdrie**



















# Cochrane



















# Chestermere

















# **Okotoks**

















# **High River**

















# **Strathmore**

















### **Canmore**