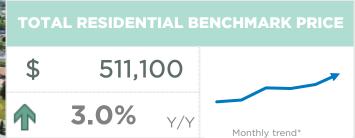

As market conditions continue favouring the seller, Airdrie reports further gains in home prices. As of June, the unadjusted benchmark price reached \$511,100, representing a new record high for the city. Prices have risen across all property types, with the largest gains occurring in the row and apartment condominium sectors.