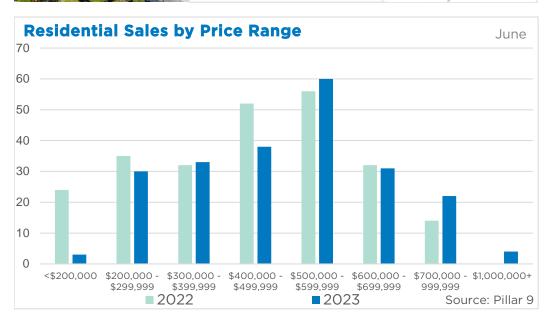

| June 2023                                                                                            | Sales                                        | New Listings                                        | Sales to New<br>Listings Ratio         | Inventory                            | Months of<br>Supply                                  | Benchmark<br>Price                                                        | Average Price                                                             | Median Price                                                              |
|------------------------------------------------------------------------------------------------------|----------------------------------------------|-----------------------------------------------------|----------------------------------------|--------------------------------------|------------------------------------------------------|---------------------------------------------------------------------------|---------------------------------------------------------------------------|---------------------------------------------------------------------------|
| City of Calgary                                                                                      | 3,146                                        | 3,939                                               | 80%                                    | 3,458                                | 1.10                                                 | 564,700                                                                   | 552,273                                                                   | 510,000                                                                   |
| Airdrie                                                                                              | 221                                          | 245                                                 | 90%                                    | 191                                  | 0.86                                                 | 511,100                                                                   | 505,057                                                                   | 515,000                                                                   |
| Chestermere                                                                                          | 59                                           | 89                                                  | 66%                                    | 96                                   | 1.63                                                 | 668,300                                                                   | 632,984                                                                   | 611,600                                                                   |
| Rocky View Region                                                                                    | 203                                          | 255                                                 | 80%                                    | 427                                  | 2.10                                                 | 616,900                                                                   | 839,551                                                                   | 686,000                                                                   |
| Foothills Region                                                                                     | 174                                          | 196                                                 | 89%                                    | 253                                  | 1.45                                                 | 589,100                                                                   | 662,578                                                                   | 594,000                                                                   |
| Mountain View Region                                                                                 | 72                                           | 96                                                  | 75%                                    | 160                                  | 2.22                                                 | 422,200                                                                   | 454,451                                                                   | 434,750                                                                   |
| Kneehill Region                                                                                      | 22                                           | 27                                                  | 81%                                    | 52                                   | 2.36                                                 | 235,500                                                                   | 267,932                                                                   | 261,000                                                                   |
| Wheatland Region                                                                                     | 49                                           | 63                                                  | 78%                                    | 93                                   | 1.90                                                 | 430,200                                                                   | 440,240                                                                   | 435,000                                                                   |
| Willow Creek Region                                                                                  | 18                                           | 28                                                  | 64%                                    | 65                                   | 3.61                                                 | 297,400                                                                   | 408,131                                                                   | 402,500                                                                   |
| Vulcan Region                                                                                        | 16                                           | 19                                                  | 84%                                    | 51                                   | 3.19                                                 | 315,400                                                                   | 353,731                                                                   | 332,500                                                                   |
| Bighorn Region                                                                                       | 48                                           | 74                                                  | 65%                                    | 146                                  | 3.04                                                 | 920,300                                                                   | 1,065,345                                                                 | 831,610                                                                   |
| YEAR-TO-DATE 2023                                                                                    | Sales                                        | New Listings                                        | Sales to New<br>Listings Ratio         | Inventory                            | Months of<br>Supply                                  | Benchmark<br>Price                                                        | Average Price                                                             | Median Price                                                              |
| City of Calgary                                                                                      | 14,315                                       | 18,274                                              | 78%                                    | 3,055                                | 1.28                                                 | 543,433                                                                   | 539,668                                                                   | 495,000                                                                   |
|                                                                                                      | 11,010                                       | .0,2                                                |                                        | 3,033                                | 1.20                                                 | 343,433                                                                   | 559,000                                                                   | 100,000                                                                   |
| Airdrie                                                                                              | 953                                          | 1,170                                               | 81%                                    | 181                                  | 1.14                                                 | 493,367                                                                   | 487,272                                                                   | 480,000                                                                   |
| Airdrie<br>Chestermere                                                                               | •                                            | ,                                                   |                                        | ,                                    |                                                      |                                                                           |                                                                           | ,                                                                         |
|                                                                                                      | 953                                          | 1,170                                               | 81%                                    | 181                                  | 1.14                                                 | 493,367                                                                   | 487,272                                                                   | 480,000                                                                   |
| Chestermere                                                                                          | 953<br>275                                   | 1,170<br>400                                        | 81%<br>69%                             | 181                                  | 1.14                                                 | 493,367<br>644,617                                                        | 487,272<br>617,239                                                        | 480,000<br>610,000                                                        |
| Chestermere<br>Rocky View Region                                                                     | 953<br>275<br>913                            | 1,170<br>400<br>1,348                               | 81%<br>69%<br>68%                      | 181<br>94<br>389                     | 1.14<br>2.04<br>2.55                                 | 493,367<br>644,617<br>596,467                                             | 487,272<br>617,239<br>754,859                                             | 480,000<br>610,000<br>601,500                                             |
| Chestermere Rocky View Region Foothills Region                                                       | 953<br>275<br>913<br>758                     | 1,170<br>400<br>1,348<br>1,002                      | 81%<br>69%<br>68%<br>76%               | 181<br>94<br>389<br>221              | 1.14<br>2.04<br>2.55<br>1.75                         | 493,367<br>644,617<br>596,467<br>565,617                                  | 487,272<br>617,239<br>754,859<br>652,905                                  | 480,000<br>610,000<br>601,500<br>575,000                                  |
| Chestermere Rocky View Region Foothills Region Mountain View Region                                  | 953<br>275<br>913<br>758<br>309              | 1,170<br>400<br>1,348<br>1,002<br>429               | 81%<br>69%<br>68%<br>76%<br>72%        | 181<br>94<br>389<br>221<br>133       | 1.14<br>2.04<br>2.55<br>1.75<br>2.58                 | 493,367<br>644,617<br>596,467<br>565,617<br>407,017                       | 487,272<br>617,239<br>754,859<br>652,905<br>427,406                       | 480,000<br>610,000<br>601,500<br>575,000<br>388,000                       |
| Chestermere Rocky View Region Foothills Region Mountain View Region Kneehill Region                  | 953<br>275<br>913<br>758<br>309<br>81        | 1,170<br>400<br>1,348<br>1,002<br>429<br>112        | 81%<br>69%<br>68%<br>76%<br>72%        | 181<br>94<br>389<br>221<br>133<br>44 | 1.14<br>2.04<br>2.55<br>1.75<br>2.58<br>3.25         | 493,367<br>644,617<br>596,467<br>565,617<br>407,017<br>227,617            | 487,272<br>617,239<br>754,859<br>652,905<br>427,406<br>280,031            | 480,000<br>610,000<br>601,500<br>575,000<br>388,000<br>235,000            |
| Chestermere Rocky View Region Foothills Region Mountain View Region Kneehill Region Wheatland Region | 953<br>275<br>913<br>758<br>309<br>81<br>214 | 1,170<br>400<br>1,348<br>1,002<br>429<br>112<br>306 | 81%<br>69%<br>68%<br>76%<br>72%<br>72% | 181<br>94<br>389<br>221<br>133<br>44 | 1.14<br>2.04<br>2.55<br>1.75<br>2.58<br>3.25<br>2.28 | 493,367<br>644,617<br>596,467<br>565,617<br>407,017<br>227,617<br>414,000 | 487,272<br>617,239<br>754,859<br>652,905<br>427,406<br>280,031<br>432,485 | 480,000<br>610,000<br>601,500<br>575,000<br>388,000<br>235,000<br>420,250 |