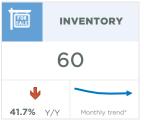

#### **Airdrie**

A pullback in new listings contributed to slower sales activity this month. With 245 new listings and 221 sales, the sales-to-new listings ratio remained elevated at 90 per cent. This also prevented any significant shift in the inventory situation, keeping the months of supply below one month.