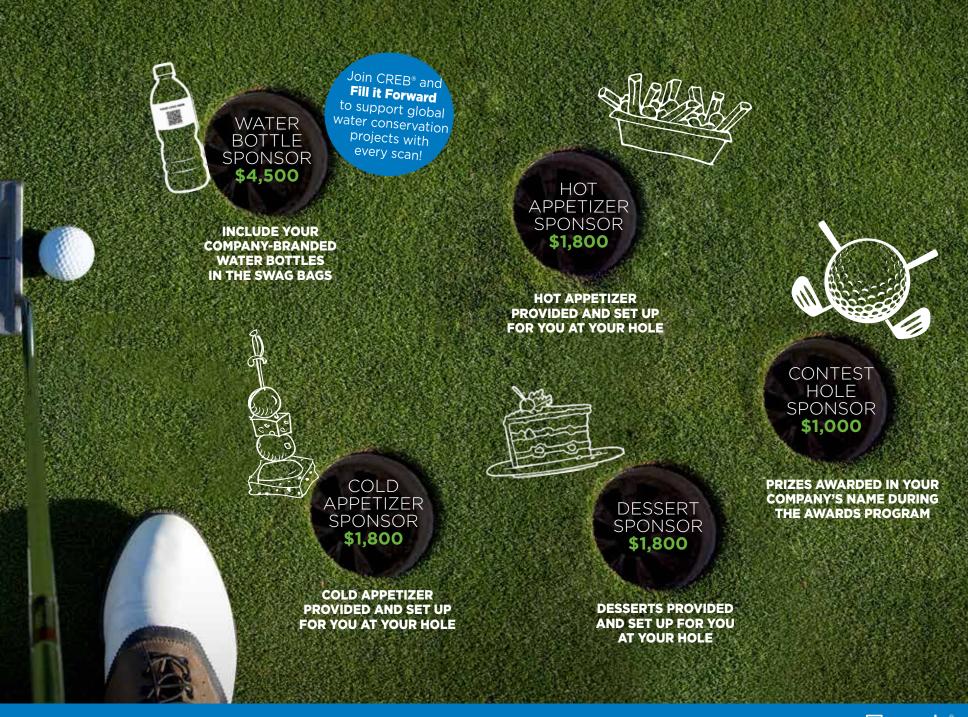

# HOLE SPONSORS

Fore! Our hole sponsorship packages provide you with a fun, interactive way to network with our real estate community as they play their round of golf. Your company will benefit from print, digital and in-person touchpoints with our guests throughout the event.

#### **INCLUDED IN EACH SPONSOR PACKAGE**

- Opportunity to have a company representative at your hole to greet golfers
  - Company logo on signage at sponsored hole
  - · At least 1 mention on CREB Golf Tournament-related social media posts
    - · Company logo displayed on scrolling slide show during dinner
- · Company logo and profile on event app
- Opportunity to hand out a door prize during the awards program at dinner

HOLE IN ONE **SPONSOR** \$1,200

**ICE CREAM TRUCK TO** HAND OUT COLD TREATS AT YOUR HOLE

MARGARITA **SPONSOR** \$2,500

**MARGARITA BAR** PROVIDED AND SET UP **FOR YOU AT YOUR HOLE** 

#### **HOLE SPONSORS**

| \$4,500 | WATER BOTTLE SPONSOR    |
|---------|-------------------------|
| \$2,500 | COLD BEER SPONSOR       |
| \$2,500 | CAESAR SPONSOR          |
| \$2,500 | MARGARITA SPONSOR       |
| \$2,500 | ICE CREAM TRUCK SPONSOR |
| \$1,800 | HOT APPETIZER SPONSOR   |
| \$1,800 | COLD APPETIZER SPONSOR  |
| \$1,800 | DESSERT SPONSOR         |
| \$1,200 | HOLE IN ONE SPONSOR     |
| \$1,000 | CONTEST HOLE SPONSOR    |