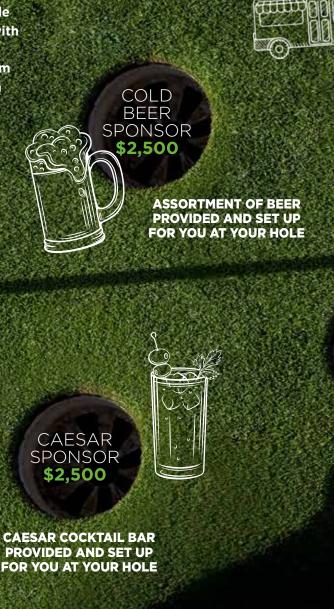

#### **HOLE SPONSORS**

| \$4,500 | WATER BOTTLE SPONSOR    |
|---------|-------------------------|
| \$2,500 | COLD BEER SPONSOR       |
| \$2,500 | CAESAR SPONSOR          |
| \$2,500 | MARGARITA SPONSOR       |
| \$2,500 | ICE CREAM TRUCK SPONSOR |
| \$1,800 | HOT APPETIZER SPONSOR   |
| \$1,800 | COLD APPETIZER SPONSOR  |
| \$1,800 | DESSERT SPONSOR         |
| \$1,200 | HOLE IN ONE SPONSOR     |
| \$1,000 | CONTEST HOLE SPONSOR    |