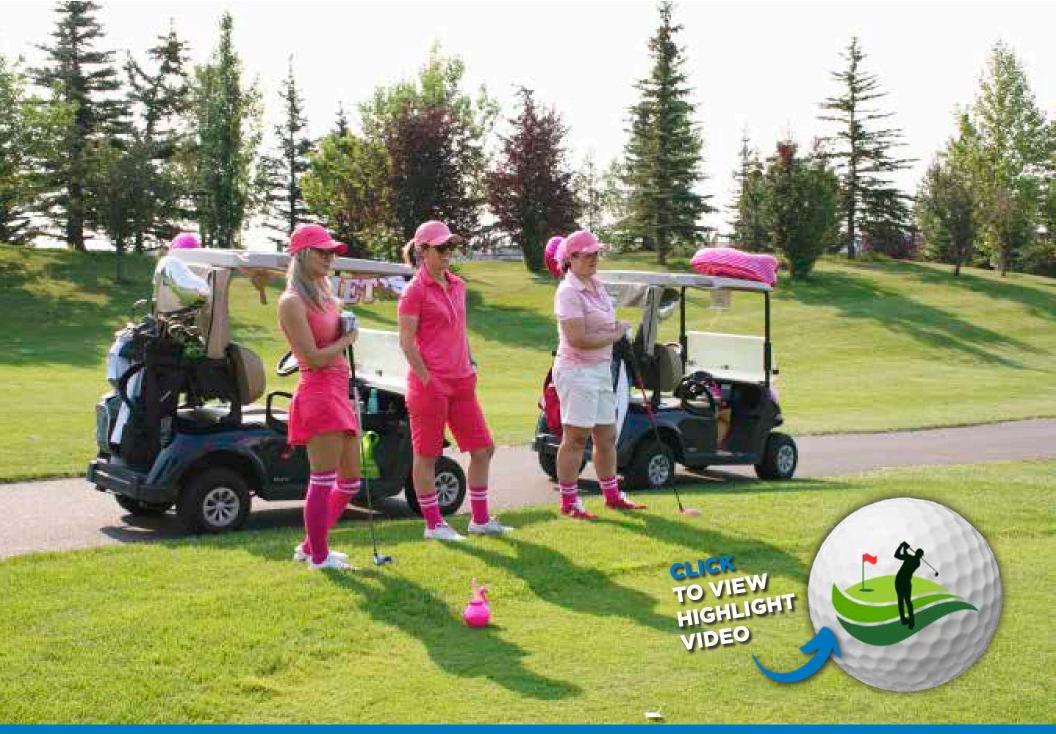

### **GOLF TOURNAMENT**

• Date: August 19, 2025

• Location: TBD

Anticipated audience: 180

Picture perfect views and pitch perfect greens – you'll find it all at CREB®'s annual golf tournament. Our tournament caters to golf rookies and pros alike, offering a fun day for real estate associates, brokers and industry partners to socialize and network. Golf tournament sponsors receive an exclusive hole on the course to interact with golfers throughout the day. Sponsors can choose to have additional swag or activities at their hole.